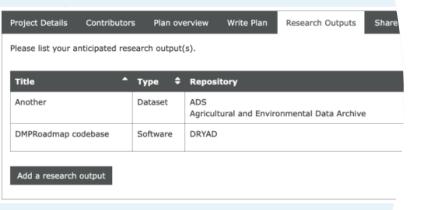

# **Research Outputs**

- Roadmap 3.1.0
  - Turned of in DMPonline.be
- Recuring questions per dataset
  - Name, type, size, ...
- Machine-actionable
- No more squished Excel tables!
- Current problems
  - Questions are static
  - Cannot be enabled on template level