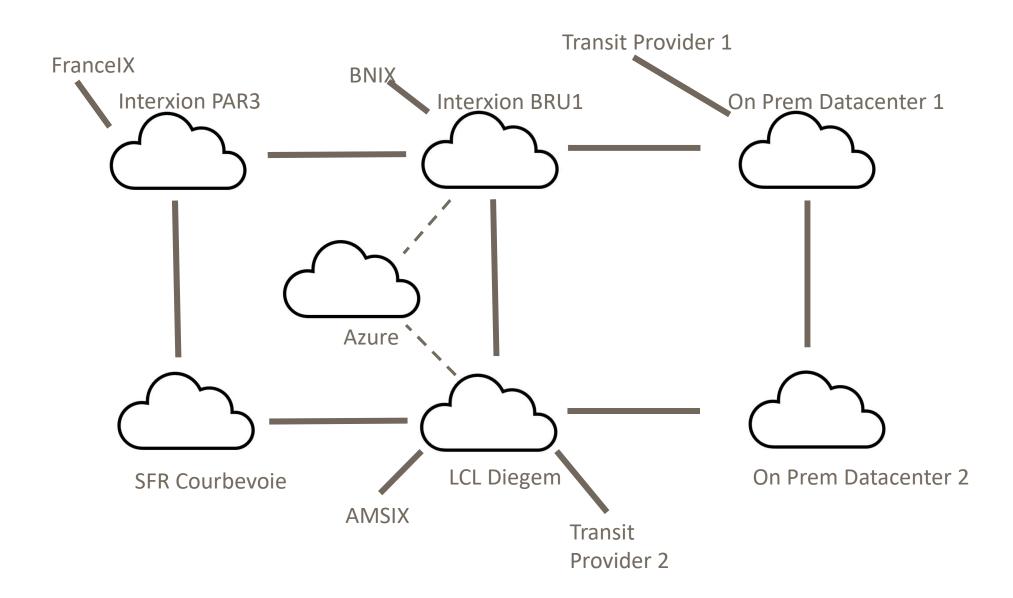

## Reasons to join BNIX

 In 2016 we started with open wifi in our shops. In and out traffic is now much more balanced.
Gratis wifi nu ook bij Colruyt

> Retail Detail

出 Food | 11 juli, 2016

**Colruyt** stelt vanaf nu wifi beschikbaar voor de klanten in zijn supermarkten. De Halse supermarktketen wil consumenten zo aanmoedigen om hun smartphone te gebruiken tijdens het winkelen.

BNIX is reliable, offers direct connectivity and is good value for money