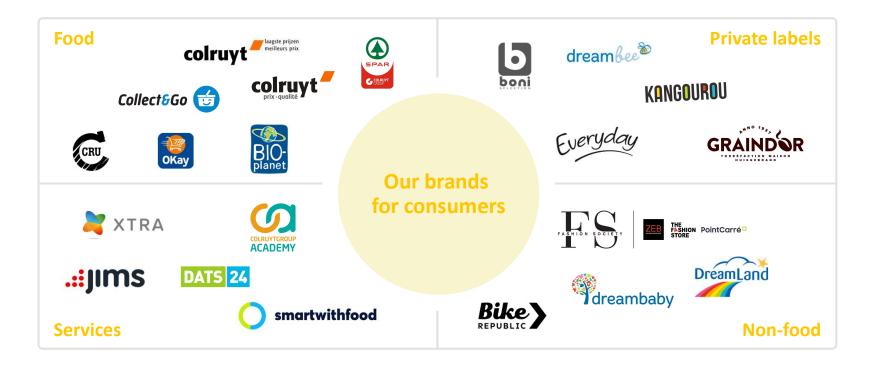

2 • 40 complementary brands

Colruyt Group has a very diverse brand portfolio in different but complementary domains.

## Results 2021/22 financial year

32,996 employees

2 • 40 complementary brands