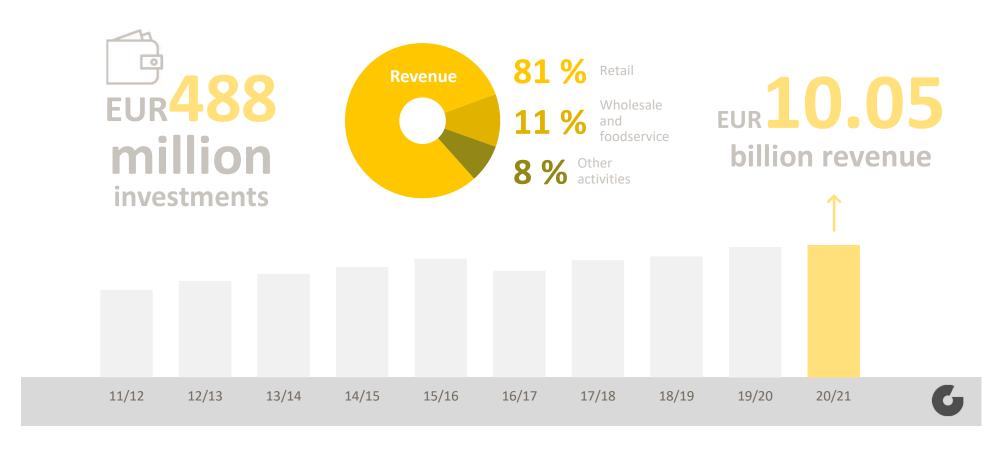

## Results 2021/22 financial year

32,996 employees

2 • 40 complementary brands

## Results 2021/22 financial year

Together, we create sustainable added value through value-driven craftsmanship in retail.